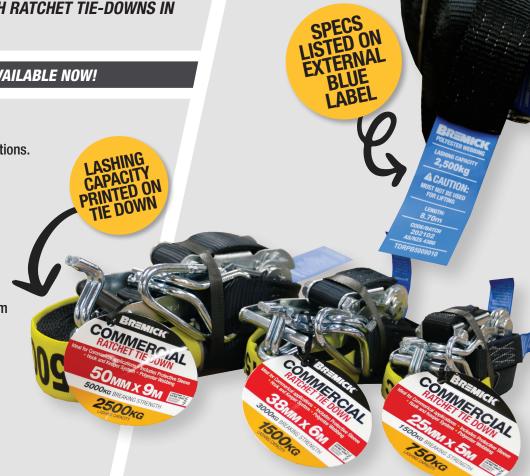

## KEY FEATURES AND BENEFITS

- · High breaking strength
- Ideal for commercial applications
- Includes protective sleeve and polyester webbing
- Features a hooker & keeper system
- Conforms to AS/NZ 4380
- Lashing capacity, length, batch number etc. can now all be found on the product

| PRODUCT CODE | BARCODE                      | DESCRIPTION                       | BREAKING<br>STRENGTH<br>(KG) | LASHING<br>CAPACITY<br>(KG) | РК ОТҮ |
|--------------|------------------------------|-----------------------------------|------------------------------|-----------------------------|--------|
| TDRPB2505010 | 9337357 <u><b>502149</b></u> | RATCHET TIE DOWN <b>25MM X 5M</b> | 1500                         | 750                         | 1      |
| TDRPB3806010 | 9337357 <u><b>502156</b></u> | RATCHET TIE DOWN 38MM X 6M        | 3000                         | 1500                        | 1      |
| TDRPB5009010 | 9337357 <u><b>417634</b></u> | RATCHET TIE DOWN <b>50MM X 9M</b> | 5000                         | 2500                        | 1      |